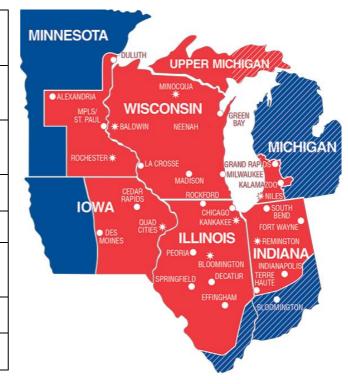

| State / Zip<br>Code       | 1<br>Pallet     | 2<br>Pallets | 3<br>Pallets |
|---------------------------|-----------------|--------------|--------------|
| <b>WI –</b> 530-537, 539, | \$100           | \$185        | \$260        |
| 541-544, 549              | ,               | ·            |              |
| WI –                      |                 |              |              |
| 538, 540, 545-            | \$110           | \$200        | \$285        |
| 548                       |                 |              |              |
| IA, IL, MN, &             | \$120           | \$225        | \$315        |
| Upper MI                  | 7120            | 7223         | 7313         |
| IN, &<br>S.W. Lower MI    | \$135           | \$255        | \$360        |
| Lift Gate Fee-            |                 |              |              |
| Order in                  | Additional \$75 |              |              |
| Advance                   |                 |              |              |
| Size & Weight             | 48" X 48"       |              | 1000         |
| Limits                    | Pallet          |              | LBS          |